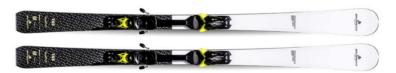

## **WORLD CUP RACING** FOLLOW ME FIS - SL

High level of performance with no extra frills, designed by Blossom ski for slalom racers. Made with world cup Sandwich and Wood Core Technology structure.

High level performance ski, precise and with great acceleration on hard snow performing short turns. Follow designed and tested by Blossom technicians. "The perfect combination of titanal, wooden core and bre glass guarantees quick ef cient turns on hard snow with World Cup style precision."