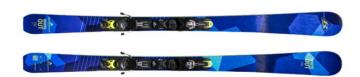

#### **OVERLIMIT FIS - GS**

The Overlimit FIS is a model speci cally designed for athletes with side cut and characteristics suitable to comply with current FIS rules. The high performance technical level is enhanced by its structure "world cup Sandwich and Wood Core Technology". The professionalism and experience of our race technicians guarantee edges and base preparation for fast gliding, great ow and precise skiing.

WORLD CUP RACING

PRO ATHLETE V1018BL V816BL

WCREVOLUTION 14-BI

PRO ATHLETE

V1018BL V816BL