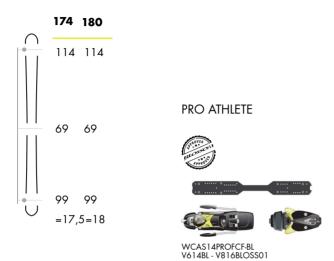

WORLD CUP RACING

PRO ATHLETE V1018BL V816BL

WCREVOLUTION 14-BI

PRO ATHLETE

V1018BL V816BL

## PRO ATHLETE SPORT PERFOMANCE LIGHT (JUNIOR)

**PRO ATHLETE** 

V1422BLOSS01 V1018BLOSS01 V816BLOSS01 V614BLOSS01 WCREVOLUTION 10-BL WCREVOLUTION 14-BL

**PRO ATHLETE** 

V816BLOSS01

WCAS14PROCF-BL

LIGHT (JUNIOR) VJ75BL