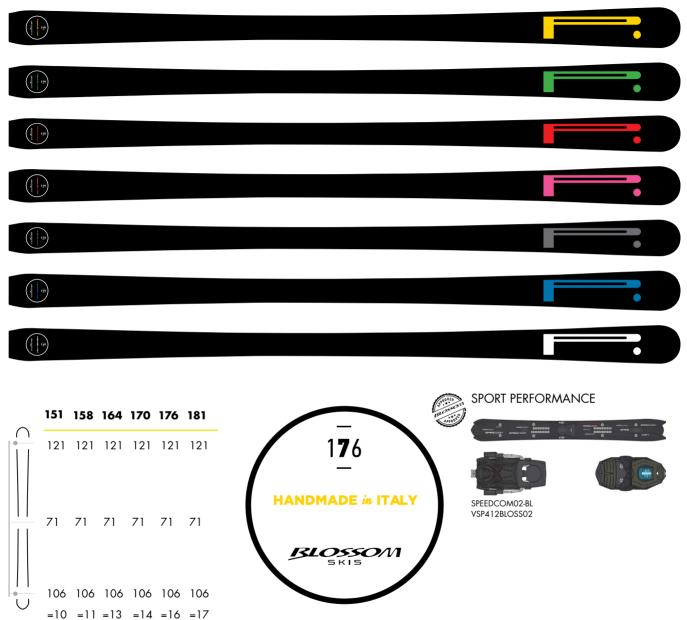

## ICON 85 ICON 66

Fiber Glass Wood Core Antiscratch Sandwich Mel Anima Titanal Radical Sidewall

This ski comes from partnership between Pirelli and BlossomSki and it has been designed for a demanding skier, searching for something unique. Wooden core, graphite sole, double Titanal layer to stabilize skiis, Fiberglass to allow a perfect torsion, the new PirelliSki by Blossom has also a unique plus: a secret special mix studied by Pirelli to dampen up to 60% the energy of stress suffered by ski on the slope. Special gum mix is vulcanized at high temperature to obtain a thin layer, which is put into the core and on ski top. There it is, a ski which allows the skier to reach great performances both on short and wide turns. Skiing becomes easier, and the excellent stability makes turns precise and regular. The iconic well-recognized P as Pirelli will be positioned on graphics, and skis will come in 7 colours, the 7 colours of Pirelli competition tires. Each colour will be in limited edition, up 110 pieces.

Be the artist and design your own skis, with every Blossom ski shape! - Choose color -

- Choose the shape -

- Design your own graphic -