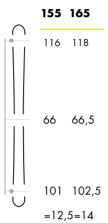

| $\sim$ | 103 | 1/5 | 165 |
|--------|-----|-----|-----|
|        | 135 | 140 | 145 |
|        | 110 | 115 | 130 |
|        | 125 | 130 | 135 |

165 175 105