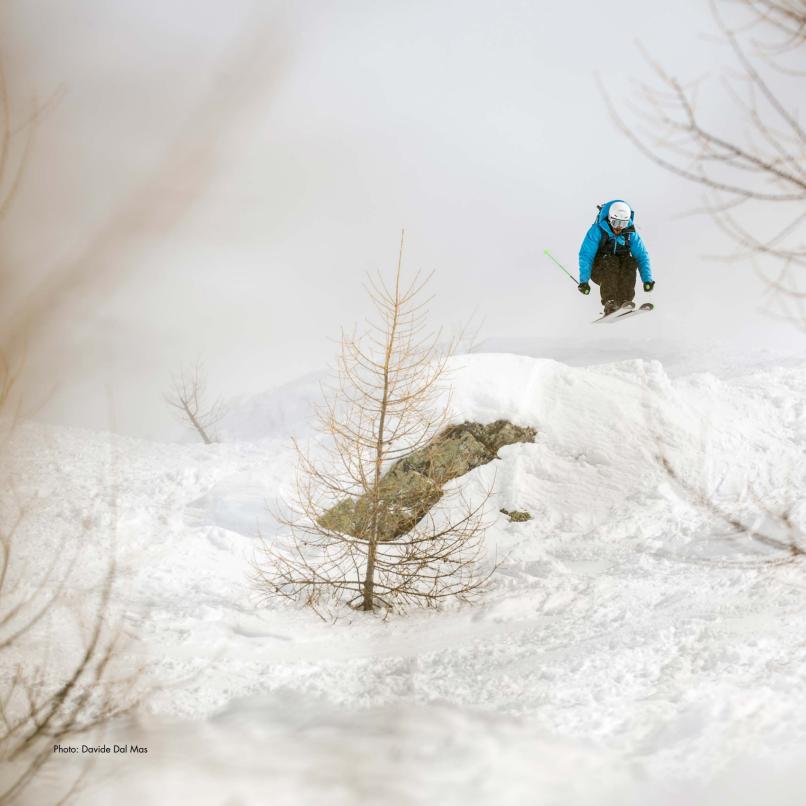

ki by Blossom has also a unique plus: a secret special mix studied by Pirelli to dampen up to 60% the energy of stress suffered by ski on the slope. Special gum mix is vulcanized at high temperature to obtain a thin layer, which is put into the core and on ski top. There it is, a ski which allows the skier to reach great performances both on short and wide turns. Skiing becomes easier, and the excellent stability makes turns precise and regular. The iconic well-recognized P as Pirelli will be positioned on graphics, and skis will come in 7 colours, the 7 colours of Pirelli competition tires. Each colour will be in limited edition, up 110 pieces.







Be the artist and design your own skis, with every Blossom ski shape! - Choose color -

- Choose the shape -

- Design your own graphic -



## PRO ATHLETE SPORT PERFOMANCE LIGHT (JUNIOR)















**PRO ATHLETE** 

V1422BLOSS01 V1018BLOSS01 V816BLOSS01 V614BLOSS01 WCREVOLUTION 10-BL WCREVOLUTION 14-BL

**PRO ATHLETE** 

V816BLOSS01

WCAS14PROCF-BL









LIGHT (JUNIOR) VJ75BL

LIGHT (JUNIOR)

VM311BL

XSTEP1210NN-BL













**SPORT PERFORMANCE** 

VSP412BLOSS01

SPEEDCOM01-BL

**SPORT PERFORMANCE** 

VSP412BLOSS02

SPEEDCOM02-BL











**SPORT PERFORMANCE (LADY)** VL29BL

SPORT PERFORMANCE VSS310BL

SPEEDSY01-BL



## T-SHIRT SWEARSHIRT HAT BEANIS



## **T-shirt** 2018









TSBSSL1 TSBSSL2 TSBSSL3 TSBSSL4

size XS size M size L size XL

Sweatshirt 2018

Gillet 2018

SWBSSL1













**GLBSSL1** 

35

**Ski Jacket** 2018



**SKi pants** 2018







#### Hat 2018



HTBSSL1



HTBSSL2

## Beanies 2018