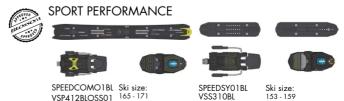

SPORT PERFORMANCE SPEEDCOMO1BL VSP412BLOSS01

103 103 104 104 =11 =12 =13,5=14

SPEEDCOMO1BL Ski size: VSP412BLOSS01 170 - 180

SPEEDSY01BL VSS310BL

Ski size: 152 - 160