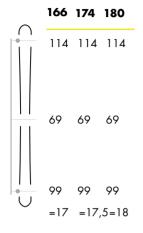

, the Fly Up guarantees great stability at any speed. (This race carve model is often the GS racing ski younger brother because its shape and materials make it a bit more forgiving).







#### PERFORMANCE RACE CARVE FLERE PLUS





Designed for high level skiers. This ski has the same building and structural characteristics of racing skis, just a bit easier thanks to a different side cut with a strong central core, stability and vibrations management. The main characteristic is a strong agile side cut that makes the ski fun and very lively. The Flere turn radius gives great manoeuvrability perfect for any steepness. This ski is for tiger level skiers ski on and want a stable and precise ski. Versatile ski, suitable for short to medium radius turns, quick edge grip and good carving.







#### PERFORMANCE RACE CARVE FLY UP

One down from PLUS version, it is a bit easier thanks to a softer structure. Its characteristics make this model suitable for advanced skiers and for women higher level. Softer structure maintain the same stability at any speed as its more performer brother PLUS.



SPORT PERFORMANCE SPEEDCOMO1BL VSP412BLOSS01









103 103 104 104 =11 =12 =13,5=14

#### PERFORMANCE RACE CARVE **FLERE**

RC/SL Flere is one step down to a PLUS version. Quick edge grip and and easy carving this model to be the perfect machine for anybody who wants, all over a day, to design short and medium turns with fun.











## PERFORMANCE RACE CARVE Wlady





# GREAT SHAPE APPROACH

Fiber Glass Wood Core Antiscratch Sandwich Titanal Radical Sidewall











## **SPORT CA