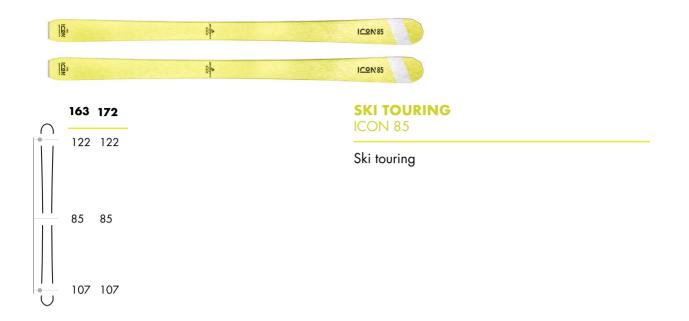

#### FREERIDE - TOUR - PARK

٧

Perfect mix to enjoy uphill ski touring and still have great performance on the downhill thanks to the reduced weight and sandwich structure. The core is designed with a special type of wood that makes this ski light, reactive, manoeuvrable and very versatile.