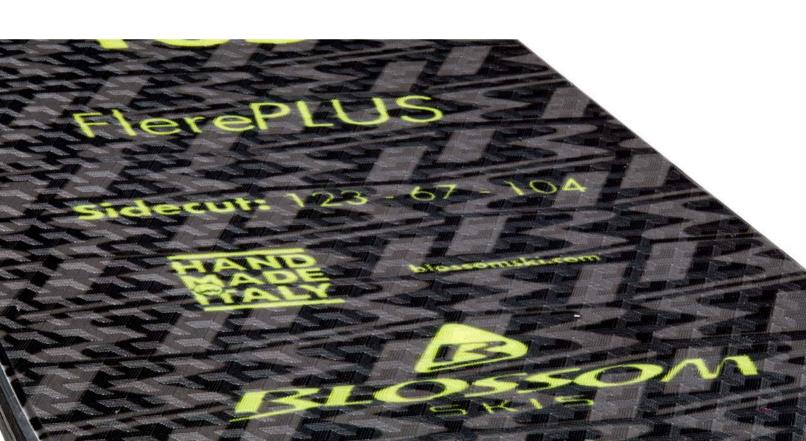

#### PERFORMANCE RACE CARVE FLERE PLUS

Designed for high level skiers. This ski has the same building and structural characteristics of racing skis, just a bit easier thanks to a different side cut with a strong central core, stability and vibrations management. The main characteristic is a strong agile side cut that makes the ski fun and very lively. The Flere turn radius gives great manoeuvrability perfect for any steepness. This ski is for tiger level skiers ski on and want a stable and precise ski. Versatile ski, suitable for short to medium radius turns, quick edge grip and good carving.