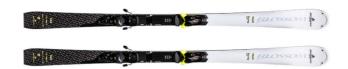

## **WORLD CUP RACING** FOLLOW ME FIS - SL

High level of performance with no extra frills, designed by Blossom ski for slalom racers. Made with world cup Sandwich and Wood Core Technology structure.

High level performance ski, precise and with great acceleration on hard snow performing short turns. Follow designed and tested by Blossom technicians. "The perfect combination of titanal, wooden core and bre glass guarantees quick ef cient turns on hard snow with World Cup style precision."