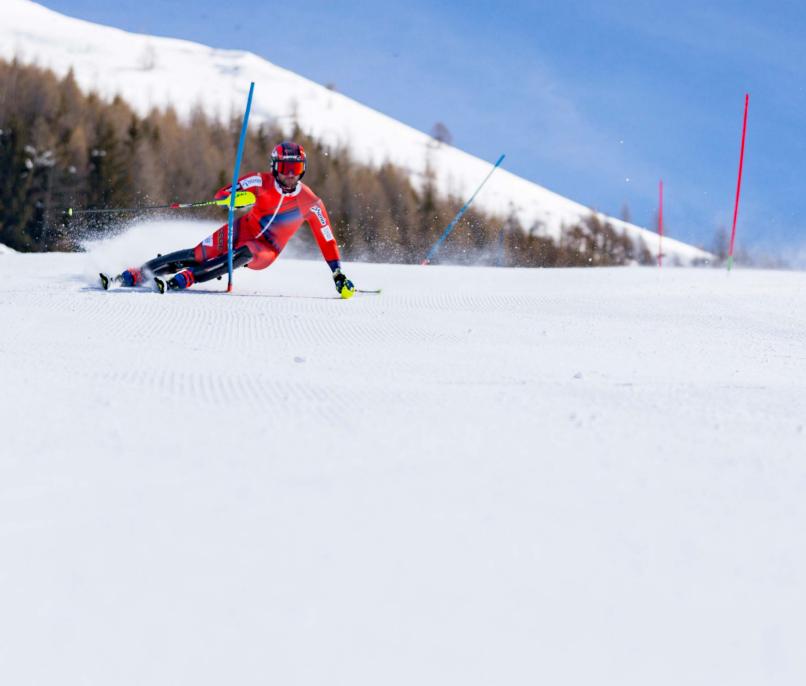

#### **OVERLIMIT FIS - GS**

The Overlimit FIS is a model speci cally designed for athletes with side cut and characteristics suitable to comply with current FIS rules. The high performance technical level is enhanced by its structure "world cup Sandwich and Wood Core Technology". The professionalism and experience of our race technicians guarantee edges and base preparation for fast gliding, great ow and precise skiing.

## **OVERLIMIT PLUS - GS**

Blossom ski strongly recommends this ski to those that love going fast down a GS slalom. The rigid aggressive structure guarantees high level performance GS slalom. A high level model that could perform any GS settings, ideal on steep icy terrain, perfect when the snow is hard and dif cult and great grip, stability and a uniform ex to suit the terrain. The high performance technical level is enhanced by its structure "world cup Sandwich and Wood Core Technology". don't have to comply with FIS rules.

## **WORLD CUP RACING** FOLLOW ME FIS - SL

High level of performance with no extra frills, designed by Blossom ski for slalom racers. Made with world cup Sandwich and Wood Core Technology structure.

High level performance ski, precise and with great acceleration on hard snow performing short turns. Follow designed and tested by Blossom technicians. "The perfect combination of titanal, wooden core and bre glass guarantees quick ef cient turns on hard snow with World Cup style precision."