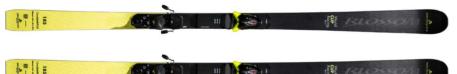

#### **OVERLIMIT FIS - GS**

The Overlimit FIS is a model speci cally designed for athletes with side cut and characteristics suitable to comply with current FIS rules. The high performance technical level is enhanced by its structure "world cup Sandwich and Wood Core Technology". The professionalism and experience of our race technicians guarantee edges and base preparation for fast gliding, great ow and precise skiing.

## **OVERLIMIT PLUS - GS**

Blossom ski strongly recommends this ski to those that love going fast down a GS slalom. The rigid aggressive structure guarantees high level performance GS slalom. A high level model that could perform any GS settings, ideal on steep icy terrain, perfect when the snow is hard and dif cult and great grip, stability and a uniform ex to suit the terrain. The high performance technical level is enhanced by its structure "world cup Sandwich and Wood Core Technology". don't have to comply with FIS rules.