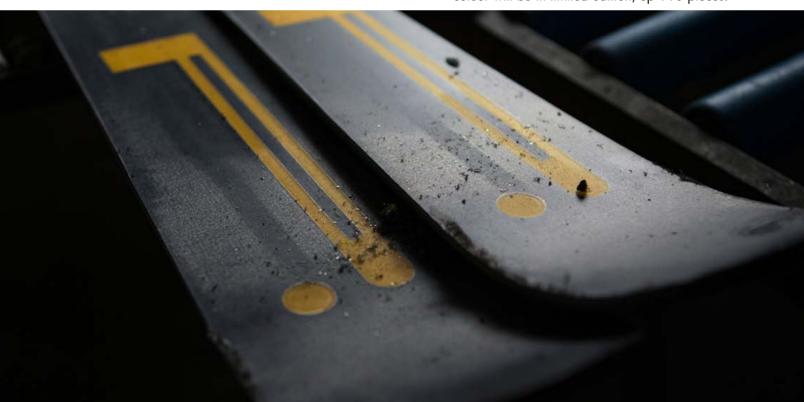

## ICON 85 ICON 66

Fiber Glass Wood Core Antiscratch Sandwich Mel Anima Titanal Radical Sidewall

This ski comes from partnership between Pirelli and BlossomSki and it has been designed for a demanding skier, searching for something unique. Wooden core, graphite sole, double Titanal layer to stabilize skiis, Fiberglass to allow a perfect torsion, the new PirelliSki by Blossom has also a unique plus: a secret special mix studied by Pirelli to dampen up to 60% the energy of stress suffered by ski on the slope. Special gum mix is vulcanized at high temperature to obtain a thin layer, which is put into the core and on ski top. There it is, a ski which allows the skier to reach great performances both on short and wide turns. Skiing becomes easier, and the excellent stability makes turns precise and regular. The iconic well-recognized P as Pirelli will be positioned on graphics, and skis will come in 7 colours, the 7 colours of Pirelli competition tires. Each colour will be in limited edition, up 110 pieces.