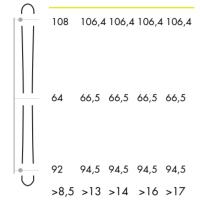

## RACE JUNIOR OVERLIMIT JR

The rigid aggressive structure guarantees high level GS slalom. A high level model that could perform any GS settings, ideal on steep icy terrain, perfect when the snow is hard and difficult and great grip, stability and a uniform ex to suit the terrain. The high performance technical level is enhanced by its structure "world cup Sandwich and Wood Core Technology".

## **RACE JUNIOR** FOLLOW ME JR

The rigid aggressive structure guarantees high level perfromance when doing GS slalom. A high level model that could perform down any GS settings, ideal on steep icy terrain, perfect for when the snow is hard and difficult and you need great grip, stability and a uniform ex to suit the terrain. The high performance technical level is enhanced by its structure "world cup Sandwich and Wood Core Technology".