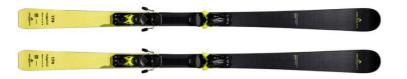

#### **OVERLIMIT FIS - GS**

The Overlimit FIS is a model speci cally designed for athletes with side cut and characteristics suitable to comply with current FIS rules. The high performance technical level is enhanced by its structure "world cup Sandwich and Wood Core Technology". The professionalism and experience of our race technicians guarantee edges and base preparation for fast gliding, great ow and precise skiing.

## **OVERLIMIT PLUS - GS**

Blossom ski strongly recommends this ski to those that love going fast down a GS slalom. The rigid aggressive structure guarantees high level performance GS slalom. A high level model that could perform any GS settings, ideal on steep icy terrain, perfect when the snow is hard and dif cult and great grip, stability and a uniform ex to suit the terrain. The high performance technical level is enhanced by its structure "world cup Sandwich and Wood Core Technology". don't have to comply with FIS rules.