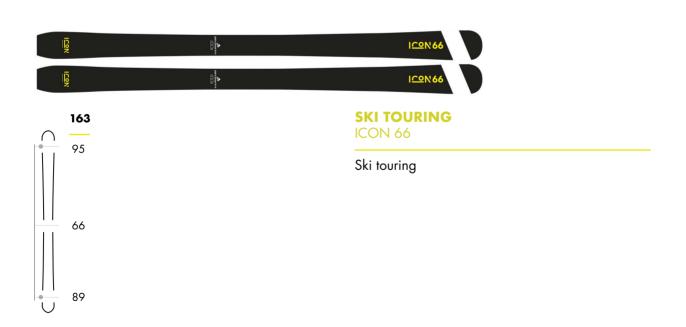

ced weight and sandwich structure. The core is designed with a special type of wood that makes this ski light, reactive, manoeuvrable and very versatile.









#### FREERIDE - TOUR - PARK Wonderland

People that have been using it in the Park describe it in two words: "robust and light". Thanks to the sandwich structure and high quality wooden core, the freetibet gives powerful take offs and stability when landing. Recommended for those who want to start freeride and not only for freestyle because of its soft structure and manoeuvrability. You can decide where to position the bindings (usually the bindings is perfectly centred on the ski for freestyle).









Photo: Davide Dal Mas

## ICON 85 ICON 66

Fiber Glass Wood Core Antiscratch Sandwich Mel Anima Titanal Radical Sidewall









This ski comes from partnership between Pirelli and BlossomSki and it has been designed for a demanding skier, searching for something unique. Wooden core, graphite sole, double Titanal layer to stabilize skiis, Fiberglass to allow a perfect torsion, the new PirelliSki by Blossom has also a unique plus: a secret special mix studied by Pirelli to dampen up to 60% the energy of stress suffered by ski on the slope. Special gum mix is vulcanized at high temperature to obtain a thin layer, which is put into the core and on ski top. There it is, a ski which allows the skier to reach great performances both on short and wide turns. Skiing becomes easier, and the excellent stability makes turns precise and regular. The iconic well-recognized P as Pirelli will be positioned on graphics, and ski