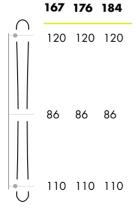

| $\sim$ | 103 | 1/5 | 165 |
|--------|-----|-----|-----|
|        | 135 | 140 | 145 |
|        | 110 | 115 | 130 |
|        | 125 | 130 | 135 |

165 175 105