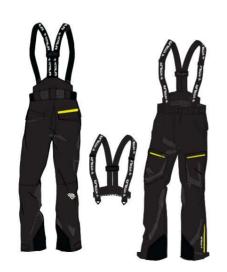

lor -

- Choose the shape -

- Design your own graphic -



## PRO ATHLETE SPORT PERFOMANCE LIGHT (JUNIOR)















**PRO ATHLETE** 

V1422BLOSS01 V1018BLOSS01 V816BLOSS01 V614BLOSS01 WCREVOLUTION 10-BL WCREVOLUTION 14-BL

**PRO ATHLETE** 

V816BLOSS01

WCAS14PROCF-BL









LIGHT (JUNIOR) VJ75BL

LIGHT (JUNIOR)

VM311BL

XSTEP1210NN-BL













**SPORT PERFORMANCE** 

VSP412BLOSS01

SPEEDCOM01-BL

**SPORT PERFORMANCE** 

VSP412BLOSS02

SPEEDCOM02-BL











**SPORT PERFORMANCE (LADY)** VL29BL

SPORT PERFORMANCE VSS310BL

SPEEDSY01-BL



## T-SHIRT SWEARSHIRT HAT BEANIS



## **T-shirt** 2018









TSBSSL1 TSBSSL2 TSBSSL3 TSBSSL4

size XS size M size L size XL

Sweatshirt 2018

Gillet 2018

SWBSSL1













**GLBSSL1** 

35

**Ski Jacket** 2018



**SKi pants** 2018







#### Hat 2018



HTBSSL1



HTBSSL2

## Beanies 2018



BEBSSL1





#**WE**ARE Blossom

BEBSSL4

## Accessories 2018





**GABSSL1** 



COBSSL1

## Accessories 2018





STBSSL1 STBSSL2





STBSSL4





13

B

B

B

B

B

B

B

B

B

B

B

B

B

B

B

B

13

B

B

B

B

B

B

B

B

B

B

B

B

B

B

B

B

B

B

B

B

B

B

B

B

B

B

B

B

B

B

B

B

B

B

B

B

B

B

B

B

B

B

B

B

B