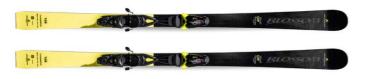

## RACE JUNIOR OVERLIMIT JR

The rigid aggressive structure guarantees high level GS slalom. A high level model that could perform any GS settings, ideal on steep icy terrain, perfect when the snow is hard and difficult and great grip, stability and a uniform ex to suit the terrain. The high performance technical level is enhanced by its structure "world cup Sandwich and Wood Core Technology".

## **RACE JUNIOR** FOLLOW ME JR

The rigid aggressive structure guarantees high level perfromance when doing GS slalom. A high level model that could perform down any GS settings, ideal on steep icy terrain, perfect for when the snow is hard and difficult and you need great grip, stability and a uniform ex to suit the terrain. The high performance technical level is enhanced by its structure "world cup Sandwich and Wood Core Technology".