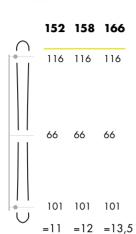

er level skiers ski on and want a stable and precise ski. Versatile ski, suitable for short to medium radius turns, quick edge grip and good carving.







#### PERFORMANCE RACE CARVE FLY UP

One down from PLUS version, it is a bit easier thanks to a softer structure. Its characteristics make this model suitable for advanced skiers and for women higher level. Softer structure maintain the same stability at any speed as its more performer brother PLUS.



SPORT PERFORMANCE SPEEDCOMO1BL VSP412BLOSS01









103 103 104 104 =11 =12 =13,5=14

#### PERFORMANCE RACE CARVE **FLERE**

RC/SL Flere is one step down to a PLUS version. Quick edge grip and and easy carving this model to be the perfect machine for anybody who wants, all over a day, to design short and medium turns with fun.











## PERFORMANCE RACE CARVE Wlady





# GREAT SHAPE APPROACH

Fiber Glass Wood Core Antiscratch Sandwich Titanal Radical Sidewall











## **SPORT CARVE**GREAT SHAPE

With Great Shape model you cannot wrong, designed for a wide range of conditions, always guaranteeing a high level of performance. (This race carve allows even distribution of pressure along the whole ski edge). Aggressive are the main characteristics of this model which embodies the nippy race carve qualities and manoeuvrability and comfort of easier models. elastic Flex with a good torsion rigidity is the perfect mix for such a versatile ski. We recommend the Great Shape to an intermediate/advanced skier, with a technical and precise skiing style.

#### SPORT PERFORMANCE









#### 135 145 151 158 164 170 176

64,5