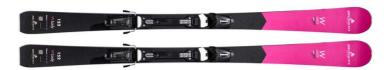

## **SPORT CARVE**GREAT SHAPE

With Great Shape model you cannot wrong, designed for a wide range of conditions, always guaranteeing a high level of performance. (This race carve allows even distribution of pressure along the whole ski edge). Aggressive are the main characteristics of this model which embodies the nippy race carve qualities and manoeuvrability and comfort of easier models. elastic Flex with a good torsion rigidity is the perfect mix for such a versatile ski. We recommend the Great Shape to an intermediate/advanced skier, with a technical and precise skiing style.

#### SPORT CARVE

**APPROACH** 

A Great shape softer version with same side cut and general characteristics, especially studied for ladies and for all who like a gently skis in every condition.