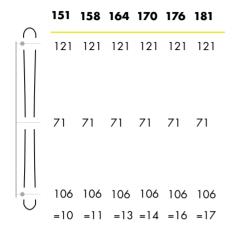

#### 135 145 151 158 164 170 176

64,5 64,5 71 71 71 71

97 97 106 106 106 106 106 =9 =10 =10 =11 =13 =14 =16