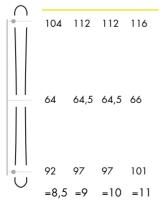

t acceleration on hard snow performing short turns. Follow designed and tested by Blossom technicians. "The perfect combination of titanal, wooden core and bre glass guarantees quick ef cient turns on hard snow with World Cup style precision."







## OVERLIMIT JR FOLLOW ME JR

Fiber Glass Wood Core Antiscratch Sandwich Titanal Radical Sidewall











## RACE JUNIOR OVERLIMIT JR

The rigid aggressive structure guarantees high level GS slalom. A high level model that could perform any GS settings, ideal on steep icy terrain, perfect when the snow is hard and difficult and great grip, stability and a uniform ex to suit the terrain. The high performance technical level is enhanced by its structure "world cup Sandwich and Wood Core Technology".

XSTEP1210NN-BL





#### 125 135 145 151



## **RACE JUNIOR** FOLLOW ME JR

The rigid aggressive structure guarantees high level perfromance when doing GS slalom. A high level model that could perform down any GS settings, ideal on steep icy terrain, perfect for when the snow is hard and difficult and you need great grip, stability and a uniform ex to suit the terrain. The high performance technical level is enhanced by its structure "world cup Sandwich and Wood Core Technology".

XSTEP1210NN-BL











## FLY UP PLUS FLERE PLUS FLY UP FLERE WLADY

Fiber Glass Wood Core Antiscratch Sandwich Titanal Radical Sidewall









#### PERFORMANCE RACE CARVE FLY UP PLUS

One down the racing skis, made with same structure it is a bit easier thanks to a more relevant side cut. These characteristic make this model suitable for advanced