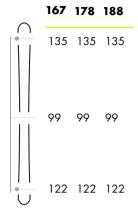

rocker technology that helps the skier at the start of the turn increasing the manoeuvrability of the ski both on piste and off piste.











SPEEDCOMO1BL Ski size: VSP412BLOSS01 170 - 176 - 182

SPEEDSY01BL VSS310BL

Ski size: 153 - 164







#### ALL MOUNTAIN

**CROSS WIND** 

A all terrain ski with soft rocker technology to satisfy the tiger off list request in every condition, the 85 mm under foot permit a top oating on powder condition but thanks to its construction it give also a higher feeling during on pist use even at high speed turns.



#### SPORT PERFORMANCE













SPEEDCOMO1BL Ski size: VSP412BLOSS01 172 - 178 - 184

SPEEDSY01BL VSS310BL

Ski size:





## NAMASTE OFFSHORE CARDIO WONDERLAND

Rocker Fiber Glass Wood Core Antiscratch Sandwich Radical Sidewall









#### FREERIDE - TOUR - PARK NAMASTE

Ideal in any conditions. The Namaste will take you anywhere. Powder, wet snow, wind affected snow, groomed piste...this ski will accompany on the piste but especially off piste and you will be wondering why use anything else. Great exibility on soft snow and great adaptability on variable conditions. Sandwich structure and tip rocker technology, this ski is the true all mountain leading ski.







| $\sim$ | 103 | 1/5 | 165 |
|--------|-----|-----|-----|
|        | 135 | 140 | 145 |
|        | 110 | 115 | 130 |
|        | 125 | 130 | 135 |

165 175 105

## **FREERIDE - TOUR - PARK** OFFSHORE

The Offshore was designed and built for those skiers who do not want to stay on the piste. It is a true off piste machine, the Offshore oats on pristine powder