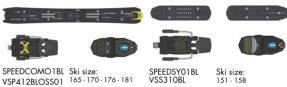

SPORT PERFORMANCE SPEEDCOMO1BL VSP412BLOSS01

103 103 104 104 =11 =12 =13,5=14

SPEEDCOMO1BL Ski size: VSP412BLOSS01 170 - 180

SPEEDSY01BL VSS310BL

Ski size: 152 - 160

SPEEDCOMO1BL Ski size: VSP412BLOSS01 170 - 176 - 182

SPEEDSY01BL VSS310BL

Ski size: 153 - 164

#### SPORT PERFORMANCE

SPEEDCOMO1BL Ski size: VSP412BLOSS01 172 - 178 - 184

SPEEDSY01BL VSS310BL

Ski size: