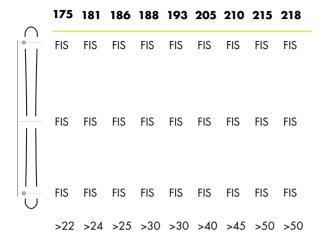

B B B B B B B B B B B B B B B B B B B B B B B B B B B B B B B B B B B B ß B B B B B B B B B B B B 13 B B B B B B B B B B B B B B B B B B 13 B B B B B B B B B B B B B B B B B B B B B B B B B B B B B B 13 B B B B B B B B 13 K B B B B B B B B B B B B B B B B B B 13 B B B B B B B B B B B B B B B B B B B B B B B B B B B B B B B B B B B B B B B B B B B B B B B B B B B B B B B B B B B B B B B B B B B B B B B B B B B B B 13 B B 13 B B B B B B B B B B B B B 13 B 13 B B B B 13 B B B B B B B B B B B B B B B B B B B B B B B B B B 13 B B B B B B B 13 13 13 B B B 13 B B 13 B B B 13 B 5°K 1<u>/</u>5 B B B B B B 13 B B 13 13 13 B B B B B 13 13 B B 13 B B 13 2018-2019







## OVERLIMIT FIS OVERLIMIT PLUS FOLLOW ME FIS

Fiber Glass Wood Core Antiscratch Sandwich MelAnima Titanal Radical Sidewall











#### **WORLD CUP RACING**

#### **OVERLIMIT FIS - GS**

The Overlimit FIS is a model speci cally designed for athletes with side cut and characteristics suitable to comply with current FIS rules. The high performance technical level is enhanced by its structure "world cup Sandwich and Wood Core Technology". The professionalism and experience of our race technicians guarantee edges and base preparation for fast gliding, great ow and precise skiing.





WORLD CUP RACING

PRO ATHLETE V1018BL V816BL









WCREVOLUTION 14-BI

PRO ATHLETE

V1018BL V816BL

## 104,5 104,8 68,4 68,9 89,3 89,6 >27 >27

185 189

## **OVERLIMIT PLUS - GS**

Blossom ski strongly recommends this ski to those that love going fast down a GS slalom. The rigid aggressive structure guarantees high level performance GS