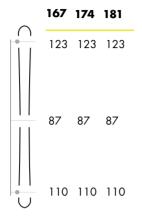

#### 158 164 170 176 182

131 131 131 131 131

77 77 77 77 77

111 111 111 111 111 =12 =13 =14 =15 =16