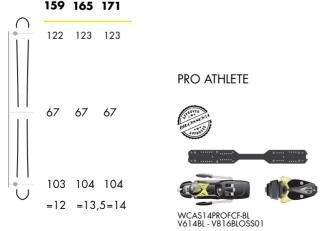

WORLD CUP RACING

PRO ATHLETE V1018BL V816BL

WCREVOLUTION 14-BI

PRO ATHLETE

V1018BL V816BL

SPORT PERFORMANCE SPEEDCOMO1BL VSP412BLOSS01

103 103 104 104 =11 =12 =13,5=14