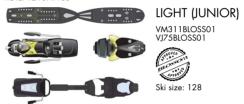

## PRO ATHLETE SPORT PERFOMANCE LIGHT (JUNIOR)

**PRO ATHLETE** 

V1422BLOSS01 V1018BLOSS01 V816BLOSS01 V614BLOSS01 WCREVOLUTION 10-BL WCREVOLUTION 14-BL

**PRO ATHLETE** 

V816BLOSS01

WCAS14PROCF-BL

LIGHT (JUNIOR) VJ75BL

LIGHT (JUNIOR)

VM311BL

XSTEP1210NN-BL

**SPORT PERFORMANCE** 

VSP412BLOSS01

SPEEDCOM01-BL

**SPORT PERFORMANCE** 

VSP412BLOSS02