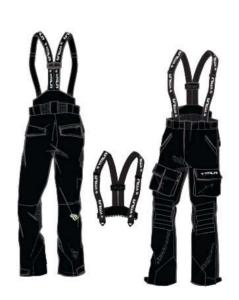

r -

- Choose the shape -

- Design your own graphic -



## PRO ATHLETE SPORT PERFOMANCE LIGHT (JUNIOR)















**PRO ATHLETE** 

V1422BLOSS01 V1018BLOSS01 V816BLOSS01 V614BLOSS01 WCREVOLUTION 10-BL WCREVOLUTION 14-BL

**PRO ATHLETE** 

V816BLOSS01

WCAS14PROCF-BL









LIGHT (JUNIOR) VJ75BL

LIGHT (JUNIOR)

VM311BL

XSTEP1210NN-BL













**SPORT PERFORMANCE** 

VSP412BLOSS01

SPEEDCOM01-BL

**SPORT PERFORMANCE** 

VSP412BLOSS02

SPEEDCOM02-BL











**SPORT PERFORMANCE (LADY)** VL29BL

SPORT PERFORMANCE VSS310BL

SPEEDSY01-BL



## T-SHIRT SWEARSHIRT HAT BEANIS



## **T-shirt** 2018









TSBSSL1 TSBSSL2 TSBSSL3 TSBSSL4

size XS size M size L size XL

Sweatshirt 2018

Gillet 2018

SWBSSL1













**GLBSSL1** 

35

**Ski Jacket** 2018



**SKi pants** 2018







#### Hat 2018



HTBSSL1



HTBSSL2

## Beanies 2018



BEBSSL1





#**WE**ARE Blossom

BEBSSL4

## Accessories 2018





**GABSSL1** 



COBSSL1

## Accessories 2018





STBSSL1 STBSSL2





STBSSL4





13

B

B

B

B

B

B

B

B

B

B

B

B

B

B

B

B

13

B

B

B

B

B

B

B

B

B

B

B

B

B

B

B

B

B

B

B

B

B

B

B

B

B

B

B

B

B

B

B

B

B

B

B

B

B

B

B

B

B

B

B

B

B