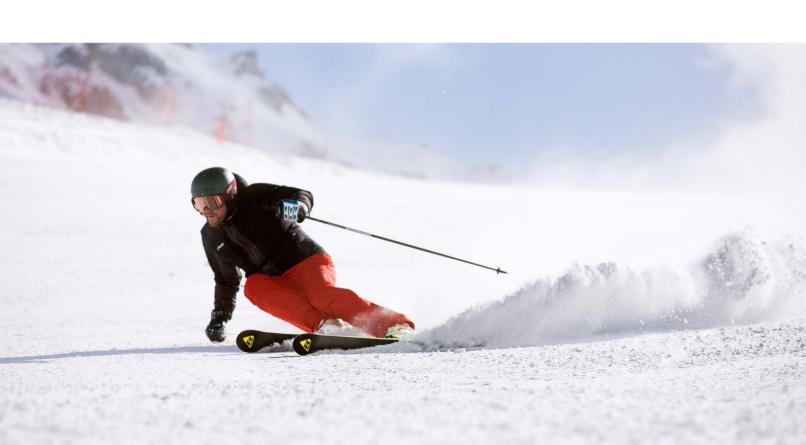

#### **WORLD CUP RACING**

#### **OVERLIMIT FIS - GS**

The Overlimit FIS is a model speci cally designed for athletes with side cut and characteristics suitable to comply with current FIS rules. The high performance technical level is enhanced by its structure "world cup Sandwich and Wood Core Technology". The professionalism and experience of our race technicians guarantee edges and base preparation for fast gliding, great ow and precise skiing.