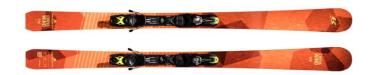

#### SPORT PERFORMANCE

SPEEDCOMO1BL Ski size: VSP412BLOSS01 172 - 178 - 184

SPEEDSY01BL VSS310BL

Ski size: