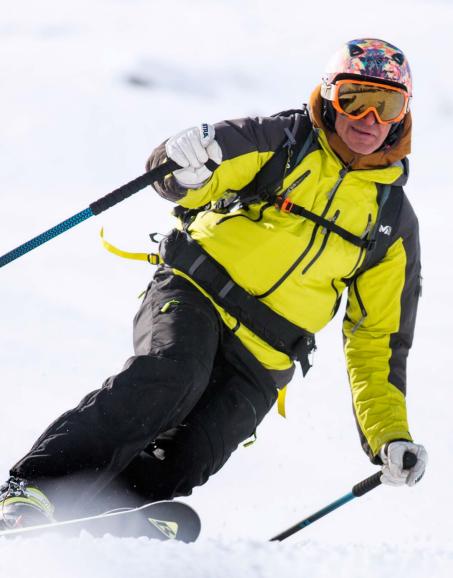

DE - TOUR - PARK

٧

Perfect mix to enjoy uphill ski touring and still have great performance on the downhill thanks to the reduced weight and sandwich structure. The core is designed with a special type of wood that makes this ski light, reactive, manoeuvrable and very versatile.









#### FREERIDE - TOUR - PARK Wonderland

People that have been using it in the Park describe it in two words: "robust and light". Thanks to the sandwich structure and high quality wooden core, the freetibet gives powerful take offs and stability when landing. Recommended for those who want to start freeride and not only for freestyle because of its soft structure and manoeuvrability. You can decide where to position the bindings (usually the bindings is perfectly centred on the ski for freestyle).









Photo: Davide Dal Mas

## ICON 85 ICON 66

Fiber Glass Wood Core Antiscratch Sandwich Mel Anima Titanal Radical Sidewall









This ski comes from partnership between Pirelli and BlossomSki and it has been designed for a demanding skier, searching for something unique. Wooden core, graphite sole, double Titanal layer to stabilize skiis, Fiberglass to allow a perfect torsion, the new PirelliSki by Blossom has also a unique plus: a secret special mix studied by Pirelli to dampen up to 60% the energy of stress suffered by ski on the slope. Special gum mix is vulcanized at high temperature to obtain a thin layer, which is put into the core and on ski top. There it is, a ski which allows the skier to reach great performances both on short and wide turns. Skiing becomes easier, and the exce