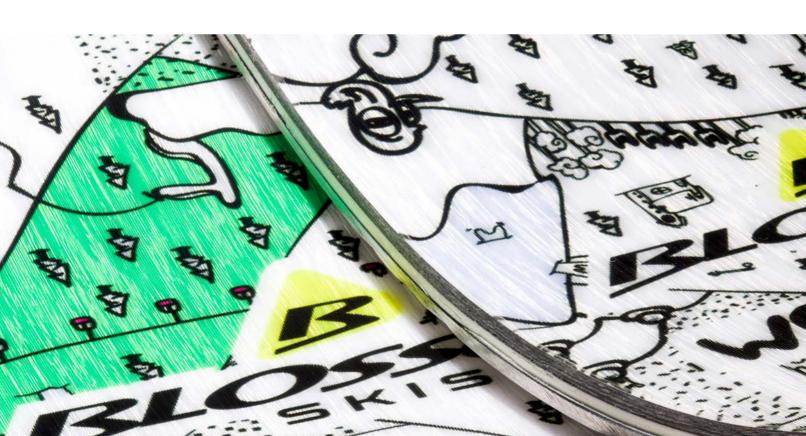

#### **OVERLIMIT FIS - GS**

The Overlimit FIS is a model speci cally designed for athletes with side cut and characteristics suitable to comply with current FIS rules. The high performance technical level is enhanced by its structure "world cup Sandwich and Wood Core Technology". The professionalism and experience of our race technicians guarantee edges and base preparation for fast gliding, great ow and precise skiing.

## **OVERLIMIT PLUS - GS**

Blossom ski strongly recommends this ski to those that love going fast down a GS slalom. The rigid aggressive structure guarantees high level performance GS slalom. A high level model that could perform any GS settings, ideal on steep icy terrain, perfect when the snow is hard and dif cult and great grip, stability and a uniform ex to suit the terrain. The high performance technical level is enhanced by its structure "world cup Sandwich and Wood Core Technology". don't have to comply with FIS rules.