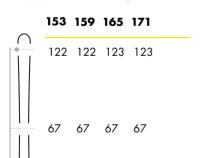

sier thanks to a different side cut with a strong central core, stability and vibrations management. The main characteristic is a strong agile side cut that makes the ski fun and very lively. The Flere turn radius gives great manoeuvrability perfect for any steepness. This ski is for tiger level skiers ski on and want a stable and precise ski. Versatile ski, suitable for short to medium radius turns, quick edge grip and good carving.







#### PERFORMANCE RACE CARVE FLY UP

One down from PLUS version, it is a bit easier thanks to a softer structure. Its characteristics make this model suitable for advanced skiers and for women higher level. Softer structure maintain the same stability at any speed as its more performer brother PLUS.



SPORT PERFORMANCE SPEEDCOMO1BL VSP412BLOSS01









103 103 104 104 =11 =12 =13,5=14

#### PERFORMANCE RACE CARVE **FLERE**

RC/SL Flere is one step down to a PLUS version. Quick edge grip and and easy carving this model to be the perfect machine for anybody who wants, all over a day, to design short and medium turns with fun.











## PERFORMANCE RACE CARVE Wlady





# GREAT SHAPE APPROACH

Fiber Glass Wood Core Antiscratch Sandwich Titanal Radical Sidewall











## **SPORT CARVE**GREAT SHAPE

With Great Shape model you cannot wrong, designed for a wide range of conditions, always guaranteeing a high level of performance. (This race carve allows even distribution of pressure along the whole ski edge). Aggressive are the main characteristics of this model which embodies the nippy race carve qualities and manoeuvrability and com