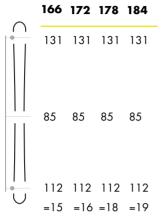

#### 158 164 170 176 182

131 131 131 131 131

77 77 77 77 77

111 111 111 111 111 =12 =13 =14 =15 =16