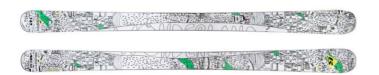

#### FREERIDE - TOUR - PARK NAMASTE

Ideal in any conditions. The Namaste will take you anywhere. Powder, wet snow, wind affected snow, groomed piste...this ski will accompany on the piste but especially off piste and you will be wondering why use anything else. Great exibility on soft snow and great adaptability on variable conditions. Sandwich structure and tip rocker technology, this ski is the true all mountain leading ski.

| $\sim$ | 103 | 1/5 | 165 |
|--------|-----|-----|-----|
|        | 135 | 140 | 145 |
|        | 110 | 115 | 130 |
|        | 125 | 130 | 135 |

165 175 105