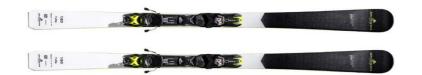

#### **OVERLIMIT FIS - GS**

The Overlimit FIS is a model speci cally designed for athletes with side cut and characteristics suitable to comply with current FIS rules. The high performance technical level is enhanced by its structure "world cup Sandwich and Wood Core Technology". The professionalism and experience of our race technicians guarantee edges and base preparation for fast gliding, great ow and precise skiing.